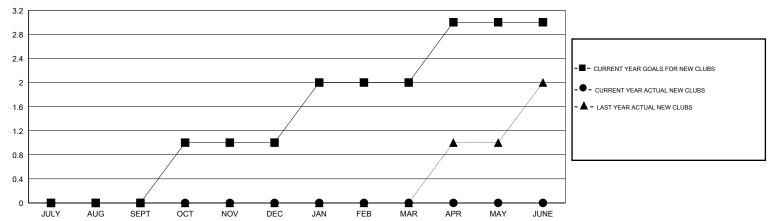

## LOCATION CALIFORNIA

| GMT | CA 1 |
|-----|------|
|-----|------|

|               |                  | Clubs               |                            |                             |               |                    | Members                    |                              |                             |
|---------------|------------------|---------------------|----------------------------|-----------------------------|---------------|--------------------|----------------------------|------------------------------|-----------------------------|
|               | RESU             | LTS FOR 2014-2015   |                            |                             |               | RESU               | JLTS FOR 2014-2015         |                              |                             |
| QUARTER       | NEW CLUB<br>GOAL | ACTUAL NEW<br>CLUBS | ACTUAL<br>DROPPED<br>CLUBS | ACTUAL NET<br>GAIN/<br>LOSS | QUARTER       | NEW MEMBER<br>GOAL | ACTUAL TOTAL MEMBERS ADDED | ACTUAL<br>DROPPED<br>MEMBERS | ACTUAL NET<br>GAIN/<br>LOSS |
| JULY/AUG/SEPT | 0                | 0                   | 0                          | 0                           | JULY/AUG/SEPT | 17                 | 35                         | 11                           | 24                          |
| OCT/NOV/DEC   | 1                | 0                   | 0                          | 0                           | OCT/NOV/DEC   | 38                 | 0                          | 0                            | 0                           |
| JAN/FEB/MAR   | 1                | 0                   | 0                          | 0                           | JAN/FEB/MAR   | 37                 | 0                          | 0                            | 0                           |
| APR/MAY/JUNE  | 1                | 0                   | 0                          | 0                           | APR/MAY/JUNE  | -12                | 0                          | 0                            | 0                           |

#### GOALS AND ACTUAL NEW CLUBS CUMULATIVE