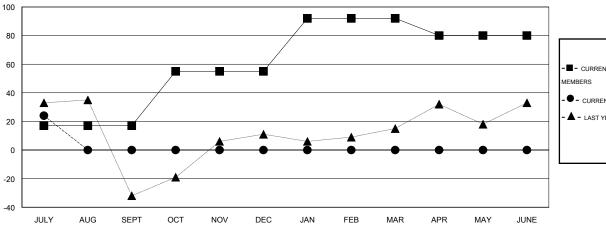

## LOCATION CALIFORNIA

| GMT | CA 1 |
|-----|------|
|-----|------|

|               |                  | Clubs               |                            |                             |               |                    | Members                    |                              |                             |
|---------------|------------------|---------------------|----------------------------|-----------------------------|---------------|--------------------|----------------------------|------------------------------|-----------------------------|
|               | RESU             | LTS FOR 2014-2015   |                            |                             |               | RESU               | JLTS FOR 2014-2015         |                              |                             |
| QUARTER       | NEW CLUB<br>GOAL | ACTUAL NEW<br>CLUBS | ACTUAL<br>DROPPED<br>CLUBS | ACTUAL NET<br>GAIN/<br>LOSS | QUARTER       | NEW MEMBER<br>GOAL | ACTUAL TOTAL MEMBERS ADDED | ACTUAL<br>DROPPED<br>MEMBERS | ACTUAL NET<br>GAIN/<br>LOSS |
| JULY/AUG/SEPT | 0                | 0                   | 0                          | 0                           | JULY/AUG/SEPT | 17                 | 35                         | 11                           | 24                          |
| OCT/NOV/DEC   | 1                | 0                   | 0                          | 0                           | OCT/NOV/DEC   | 38                 | 0                          | 0                            | 0                           |
| JAN/FEB/MAR   | 1                | 0                   | 0                          | 0                           | JAN/FEB/MAR   | 37                 | 0                          | 0                            | 0                           |
| APR/MAY/JUNE  | 1                | 0                   | 0                          | 0                           | APR/MAY/JUNE  | -12                | 0                          | 0                            | 0                           |

#### GOALS AND ACTUAL MEMBERS CUMULATIVE

| - CURRENT YEAR GOALS FOR NEW |  |
|------------------------------|--|
| MEMBERS                      |  |

- CURRENT YEAR ACTUAL MEMBERS

- ▲ - LAST YEAR ACTUAL MEMBERS